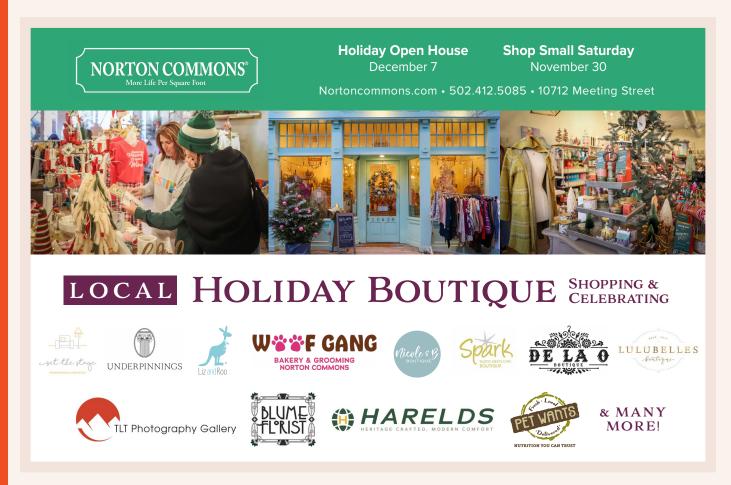

We've got two picture-perfect opportunities to snag the season's hottest gifts on Shop Small Saturday on November 30, and Holiday Open House on December 7. On those dates, our boutiques and restaurants will celebrate with great promotions, unbelievable deals, and festive offerings. On December 7, we'll add extra cheer with horse-drawn carriage rides (5-7pm) and photos with Santa (4-6pm) in exchange for a new, unwrapped toy or monetary donation for Toys for Tots. Also, enjoy old-fashioned caroling in the town center from the acclaimed Christ Church United Methodist choir before our tree lighting ceremony at 6pm.

The North Village Market cottages have a lot to offer this season, too. They're open each weekend (Friday-Sunday) through Christmas. The new shops on the north side of the neighborhood are not to be forgotten, either. From clothing retailers, to gift shops, to a bakery, to a florist, Norton Commons has all you need to check off lists from A to Z.